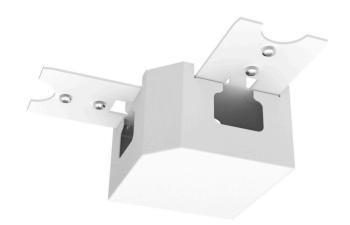

#### Accessories - L/T-connector/node point/DV for light landscapes

Junction point, suitable for suspended mounting; Housing colour traffic white RAL 9016; Power feed is possible from above. Electrical connection via separate accessories in the SDT-KDV wiring set. Suspension is not possible on the light run connector; accessories for the SDT system