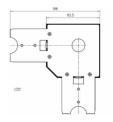

### MECHANICS

| Housing colour         | traffic white RAL 9016                             |
|------------------------|----------------------------------------------------|
|                        |                                                    |
| Dimensions (LxWxH/DxH) | 138mm x 54mm                                       |
| Weight (net)           | 0.451kg                                            |
| Type of installation   | Mounting rail system installation, Light structure |

## Dimensions